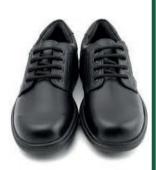

# Malet Lambert Blazer (Mandatory)

£28.90 - £34 from Steady School Wear (with badge)

From £10 in other shops Badge bought seperately from Steady School Wear £4 Plain Black Footwear (Mandatory)

Prices starting from £15 from High Street/supermarkets\*