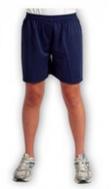

## Shorts (Mandatory)

£5.50 to £6.50 from Steady School Wear (Pupils can bring in their own **plain** navy/black shorts) Tracksuit Bottoms (Mandatory)

£17.99 to £21.99 from Steady School Wear (Pupils can bring in their own **plain** navy/black tracksuit bottoms, which may or may not be branded)