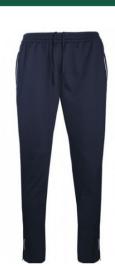

## Shorts (Mandatory)

£5.50 to £6.50 from Steady School Wear (Pupils can bring in their own **plain** navy/black shorts) Tracksuit Bottoms (Mandatory)

£17.99 to £21.99 from Steady School Wear (Pupils can bring in their own **plain** navy/black tracksuit bottoms, which may or may not be branded)